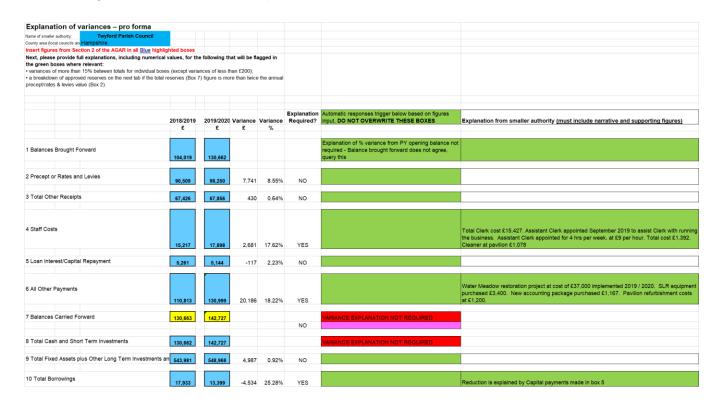

## 10.2/20 | Resolve to approve the Q4 financials and cash balance

Year end cash balance as at 31.03.2020 is £142,727. This has been reconciled to the bank statements by Cllr Sellars, and signed accordingly.

See Appendix 1 for Q4 and Year end financial analysis.

|         | Proposed by Cllr Sellars and seconded by Cllr Forder-Stent.                                                                                                                                                                                                                                                                                                              |                                     |  |  |  |  |  |  |  |
|---------|--------------------------------------------------------------------------------------------------------------------------------------------------------------------------------------------------------------------------------------------------------------------------------------------------------------------------------------------------------------------------|-------------------------------------|--|--|--|--|--|--|--|
| 10.3/20 | Resolve to approve the Q4 VAT return for submission                                                                                                                                                                                                                                                                                                                      |                                     |  |  |  |  |  |  |  |
|         | VAT Return                                                                                                                                                                                                                                                                                                                                                               |                                     |  |  |  |  |  |  |  |
|         | Start Date                                                                                                                                                                                                                                                                                                                                                               | 01/01/20                            |  |  |  |  |  |  |  |
|         | End Date                                                                                                                                                                                                                                                                                                                                                                 | 31/03/20                            |  |  |  |  |  |  |  |
|         |                                                                                                                                                                                                                                                                                                                                                                          |                                     |  |  |  |  |  |  |  |
|         | VAT due in this period on sales                                                                                                                                                                                                                                                                                                                                          | £36.00 Box 1                        |  |  |  |  |  |  |  |
|         | VAT due in this period on EC acquisitions Total VAT due in this period (box 1 + box 2)                                                                                                                                                                                                                                                                                   | £0.00 Box 2<br>£36.00 Box 3         |  |  |  |  |  |  |  |
|         | VAT reclaimed in this period on purchases                                                                                                                                                                                                                                                                                                                                | £1,815.80 Box 4                     |  |  |  |  |  |  |  |
|         | Net VAT to be reclaimed from Customs                                                                                                                                                                                                                                                                                                                                     | <b>£1,779.80</b> Box 5              |  |  |  |  |  |  |  |
|         | Total sales, ex. VAT (includes box 8)                                                                                                                                                                                                                                                                                                                                    | £33,892.60 Box 6                    |  |  |  |  |  |  |  |
|         | Total purchases, ex. VAT (includes box 9)                                                                                                                                                                                                                                                                                                                                | £12,918.39 Box 7                    |  |  |  |  |  |  |  |
|         | Total EC sales, ex. VAT                                                                                                                                                                                                                                                                                                                                                  | £0.00 Box 8                         |  |  |  |  |  |  |  |
|         | Total EC purchases, ex. VAT                                                                                                                                                                                                                                                                                                                                              | £0.00 Box 9                         |  |  |  |  |  |  |  |
|         | Proposed by Cllr Sellars and seconded b                                                                                                                                                                                                                                                                                                                                  | y Cllr Pullen                       |  |  |  |  |  |  |  |
| 10.4/20 | Resolve to approve the year end financia                                                                                                                                                                                                                                                                                                                                 | ls 2019 2020                        |  |  |  |  |  |  |  |
|         | See Appendix 1. The year end financials were proposed by Cllr Sellars and seconded by Cllr Bronk.                                                                                                                                                                                                                                                                        |                                     |  |  |  |  |  |  |  |
| 10.5/20 | Resolve to adopt Financial regulations for 2020 / 2021                                                                                                                                                                                                                                                                                                                   |                                     |  |  |  |  |  |  |  |
|         | The Financial Regulations were reviewed by the Finance Committee on 23.04.20, and no amendment was recommended. The version with no amends for 2020 / 2021 was proposed by Cllr Sellars and seconded by Cllr Wheeler                                                                                                                                                     |                                     |  |  |  |  |  |  |  |
| 10.6/20 | Resolve to adopt the Standing Orders for                                                                                                                                                                                                                                                                                                                                 | 2020 / 2021                         |  |  |  |  |  |  |  |
|         | The Standing Orders were reviewed by the Finance Committee on 23.04.20 and no amendment was recommended. The version with no amends for 2020 / 2021 was proposed by Cllr Sellars and seconded by Cllr Cook                                                                                                                                                               |                                     |  |  |  |  |  |  |  |
| 10.7/20 | Resolve to adopt the amend to the Finan-                                                                                                                                                                                                                                                                                                                                 | cial Risk Assessment for 2020 /2021 |  |  |  |  |  |  |  |
|         | The Financial Risk Assessment was updated to include an item reflecting the appointment of an Assistant Clerk, who has access to the financials. An action was also taken at the finance committee Committee 23.04.20 that the Clerk review the signatories of the Parish accounts to enable business continuity.                                                        |                                     |  |  |  |  |  |  |  |
|         | It was discussed that the Council need to limit the risk of loss through fraud from the Ba Accounts by limiting the amount of cash all of the signatories have access to. It was ag that the Assistant Clerk would only have access to the Current Account. It was also agr that a second signature should be added to the transfer of money out of the savings account. |                                     |  |  |  |  |  |  |  |
|         | Action: Clerk to amend the signatories                                                                                                                                                                                                                                                                                                                                   | s on the HSBC bank accounts         |  |  |  |  |  |  |  |